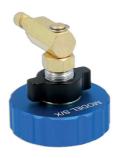

## Brake Bleeder Cap - for Tesla Model S & X

Specially designed to allow Laser Tools' pressure bleeders to be securely connected to the Tesla brake master cylinder reservoir to allow the technician to bleed the brake system using the manufacturers recommend method of pressure bleeding.

## **Additional Information**

- · Quick and simple to attach and seal.
- · Innovative user adjusted expanding radial seal to ensure effective pressure sealing.
- Adaptor has 360° rotation movement, to facilitate the work.
- · Adaptor connection designed for use with Laser Brake Pressure Bleeders, Part Nos. 4832, 5629, 5642 & 8395.
- For Tesla model 3, please see Laser Part No. 8015.