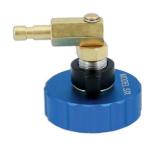

## Brake Bleeder Cap - for Tesla Model S & X

Specially designed to allow Laser Tools' pressure bleeders to be securely connected to the Tesla brake master cylinder reservoir to allow the technician to bleed the brake system using the manufacturers recommend method of pressure bleeding.

## **Additional Information**

- · Quick and simple to attach and seal.
- · Innovative user adjusted expanding radial seal to ensure effective pressure sealing.
- Adaptor has 360° rotation movement, to facilitate the work.
- · Adaptor connection designed for use with Laser Brake Pressure Bleeders, Part Nos. 4832, 5629, 5642 & 8395.
- For Tesla model 3, please see Laser Part No. 8015.