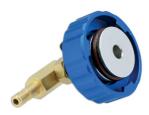

## Brake Bleeder Cap - for Tesla Model S & X

Specially designed to allow Laser Tools' pressure bleeders to be securely connected to the Tesla brake master cylinder reservoir to allow the technician to bleed the brake system using the manufacturers recommend method of pressure bleeding.

## **Additional Information**

- · Quick and simple to attach and seal.
- · Innovative user adjusted expanding radial seal to ensure effective pressure sealing.
- Adaptor has 360° rotation movement, to facilitate the work.
- · Adaptor connection designed for use with Laser Brake Pressure Bleeders, Part Nos. 4832, 5629, 5642 & 8395.
- For Tesla model 3, please see Laser Part No. 8015.