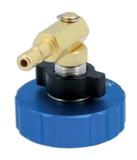

## Brake Bleeder Cap - for Tesla Model S & X

Specially designed to allow Laser Tools' pressure bleeders to be securely connected to the Tesla brake master cylinder reservoir to allow the technician to bleed the brake system using the manufacturers recommend method of pressure bleeding.

## **Additional Information**

- · Quick and simple to attach and seal.
- · Innovative user adjusted expanding radial seal to ensure effective pressure sealing.
- Adaptor has 360° rotation movement, to facilitate the work.
- · Adaptor connection designed for use with Laser Brake Pressure Bleeders, Part Nos. 4832, 5629, 5642 & 8395.
- For Tesla model 3, please see Laser Part No. 8015.