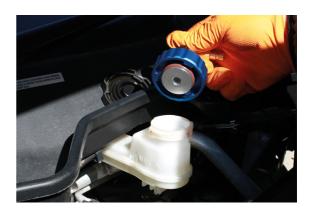

## Brake Bleeder Cap - for Tesla Model S & X

Specially designed to allow Laser Tools' pressure bleeders to be securely connected to the Tesla brake master cylinder reservoir to allow the technician to bleed the brake system using the manufacturers recommend method of pressure bleeding.